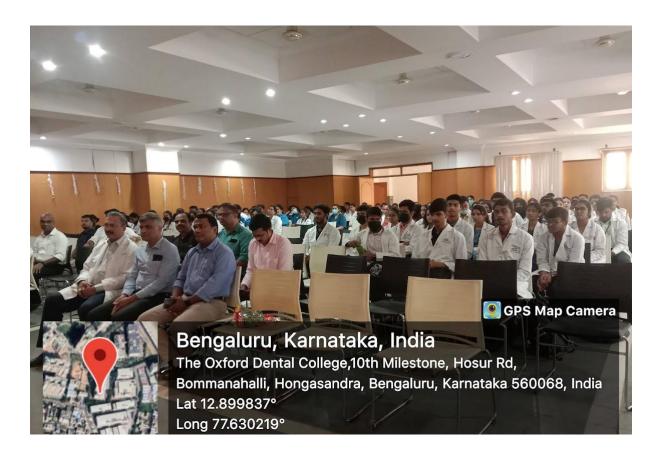

# THE OXFORD DENTAL COLLEGE

A lecture on "Productivity Enhancement Skills" conducted at The Oxford Dental College by Dr. Srirekha on 14th March 2022.

# **REPORT OF THE PROGRAMME**

The Oxford Dental College conducted a capability enhancement course on "Productivity Enhancement Skills"

for the PG and UG students and faculty by **Dr. Srirekha A**.

The course was conducted on **14**<sup>th</sup> **March 2022**. A total of **226** participants attended the program of which few were under graduates, post graduates and faculty. Everyone assembled at 9:45 am in the College Auditorium for registration. The course started at **10:00** am which included the Productivity Enhancement Skills sessions.

# **PHOTOS**